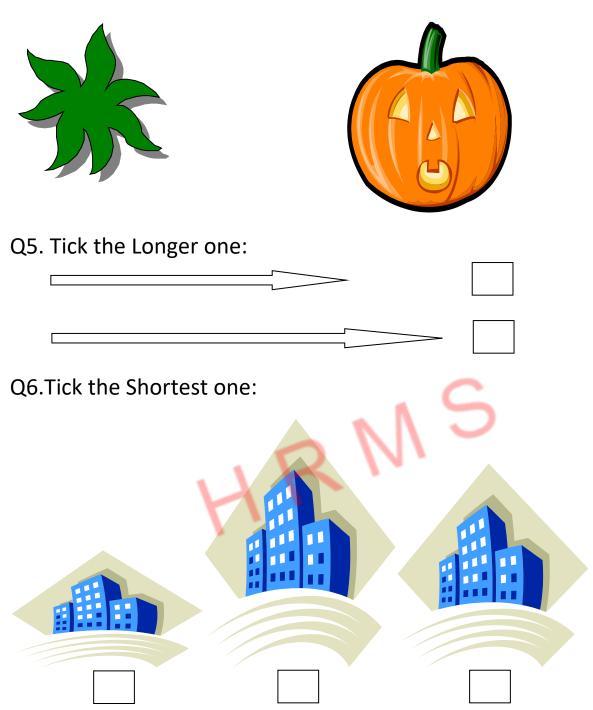

# Q2. Colour the bigger one:

### Q3. Tick the tallest:

### Q4. Encircle the heavier one:

Q7. Encircle the one with same capacity.