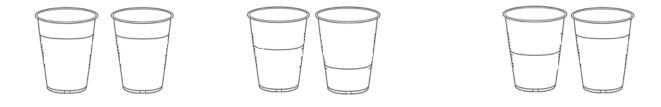

# HANS RAJ MODEL SCHOOL Class 1 MATHS WORKSHEET

## Q1. Encircle the ones having same length:







# Q2. Colour the bigger one:



### Q3. Tick the tallest:







### Q4. Encircle the heavier one:



Q7. Encircle the one with same capacity.



# HANS RAJ MODEL SCHOOL Class 1 MATHS WORKSHEET

Q 1. Encircle the ones having same length:

| Q 2. Colour the bigger one:     |     |          |
|---------------------------------|-----|----------|
|                                 |     |          |
| Q 3. Tick the biggest pictu     | re: | <b>O</b> |
|                                 |     |          |
|                                 |     |          |
| Q 4. Tick the smallest picture: |     |          |
|                                 |     |          |
|                                 |     |          |
| Q 5. Tick the Longer one:       |     |          |
|                                 |     |          |

# Q 6. Tick the Shorter one: Q 7. Tick the Tallest one: Q 8. Tick the Shortest one: Q 9. Circle the Thicker one:

Q 10. T