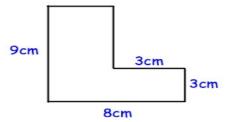

## **WORKSHEET (Advance)**

- 1. The length of each side of a square having perimeter 200cm is \_\_\_\_\_\_
- 2. 2. Find the perimeter of a rectangle with l=12cm 5 mm and b= 56mm.
- 3. Find the perimeter of a square whose each side measures half of 36cm
- 4. 4. The length of a bed sheet is 200m and its breadth is 67cm less than its length. Find the perimeter of the bed sheet.
- 5. Find the perimeter of the given figure: